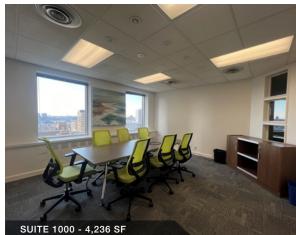

### Additional Information

| LEGAL DESCRIPTION               | Lot 21, Block , Plan F                                                                                                                                                                   |
|---------------------------------|------------------------------------------------------------------------------------------------------------------------------------------------------------------------------------------|
| AREAS AVAILABLE                 | Multiple suites from 408 sq.ft. to<br>9,197 sq.ft. See enclosed floor plans.                                                                                                             |
| ZONING                          | Core Commercial Arts Zone (CCA)                                                                                                                                                          |
| TENANT IMPROVEMENT<br>ALLOWANCE | Negotiable                                                                                                                                                                               |
| PARKING                         | Underground and covered parking negotiable                                                                                                                                               |
|                                 | Parking validation vouchers available for clients/customers                                                                                                                              |
| TERM                            | Flexible term lengths                                                                                                                                                                    |
| NET RENTAL RATE                 | Starting at \$5.00/sq.ft./annum                                                                                                                                                          |
| ADDITIONAL RENT                 | \$12.50/sq.ft./annum (2024 estimate)<br>includes property taxes, building<br>insurance, common area maintenance,<br>management fees, utilities (gas, water<br>and power) and janitorial. |