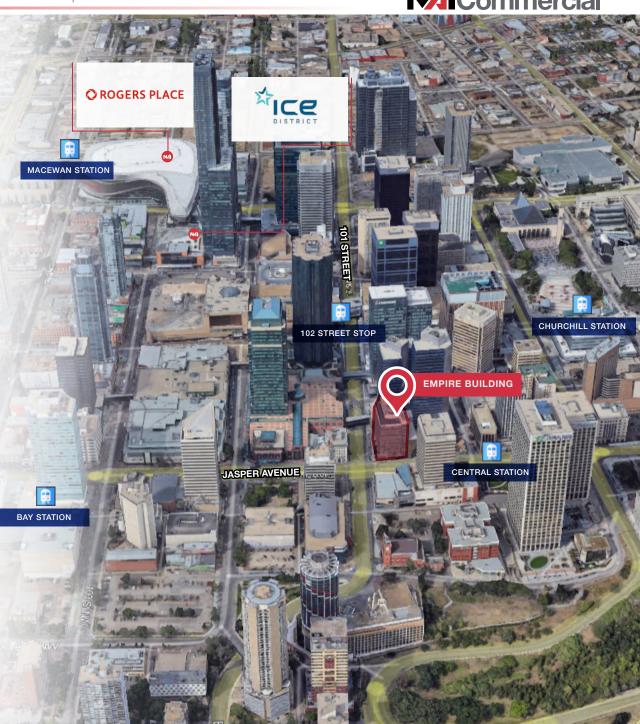

#### 10080 JASPER AVENUE, EDMONTON, AB

### **Property Highlights**

- Located in the downtown core, surrounded by cafes, restaurants and other amenities
  - Flexible unit sizes to accommodate various tenant requirements
  - Full floors available
  - Built out space available for immediate occupancy
  - Subsidized parking options available nearby
  - Direct access to LRT, major bus routes, and pedway
  - River valley views