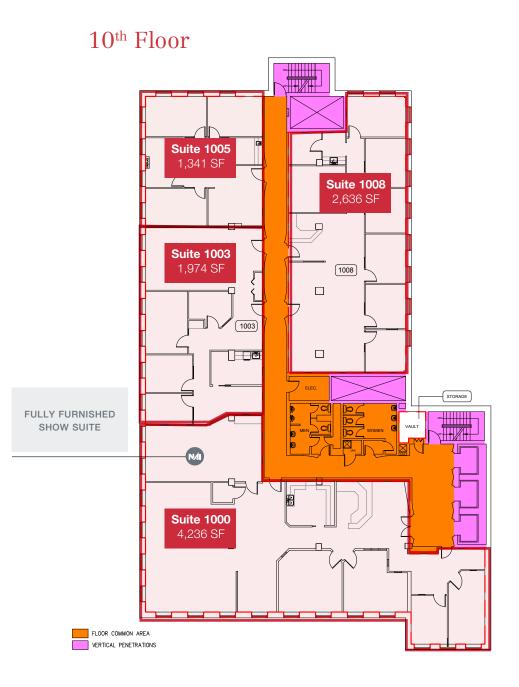

### Additional Information

| LEGAL DESCRIPTION               | Lot 21, Block , Plan F                                                                                                                                                                   |
|---------------------------------|------------------------------------------------------------------------------------------------------------------------------------------------------------------------------------------|
| AREAS AVAILABLE                 | Multiple suites from 408 sq.ft. to<br>9,197 sq.ft. See enclosed floor plans.                                                                                                             |
| ZONING                          | Core Commercial Arts Zone (CCA)                                                                                                                                                          |
| TENANT IMPROVEMENT<br>ALLOWANCE | Negotiable                                                                                                                                                                               |
| PARKING                         | Underground and covered parking negotiable                                                                                                                                               |
|                                 | Parking validation vouchers available for clients/customers                                                                                                                              |
| TERM                            | Flexible term lengths                                                                                                                                                                    |
| NET RENTAL RATE                 | Starting at \$5.00/sq.ft./annum                                                                                                                                                          |
| ADDITIONAL RENT                 | \$12.50/sq.ft./annum (2024 estimate)<br>includes property taxes, building<br>insurance, common area maintenance,<br>management fees, utilities (gas, water<br>and power) and janitorial. |