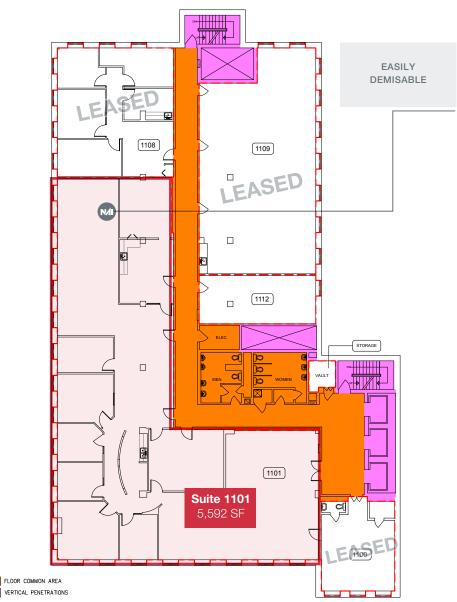

### Additional Information

| LEGAL DESCRIPTION               | Lot 21, Block , Plan F                                                                                                                                                                   |
|---------------------------------|------------------------------------------------------------------------------------------------------------------------------------------------------------------------------------------|
| AREAS AVAILABLE                 | Multiple suites from 408 sq.ft. to<br>9,197 sq.ft. See enclosed floor plans.                                                                                                             |
| ZONING                          | Core Commercial Arts Zone (CCA)                                                                                                                                                          |
| TENANT IMPROVEMENT<br>ALLOWANCE | Negotiable                                                                                                                                                                               |
| PARKING                         | Underground and covered parking negotiable                                                                                                                                               |
|                                 | Parking validation vouchers available for clients/customers                                                                                                                              |
| TERM                            | Flexible term lengths                                                                                                                                                                    |
| NET RENTAL RATE                 | Starting at \$5.00/sq.ft./annum                                                                                                                                                          |
| ADDITIONAL RENT                 | \$12.50/sq.ft./annum (2024 estimate)<br>includes property taxes, building<br>insurance, common area maintenance,<br>management fees, utilities (gas, water<br>and power) and janitorial. |

#### Lower Level

9<sup>th</sup> Floor

11<sup>th</sup> Floor