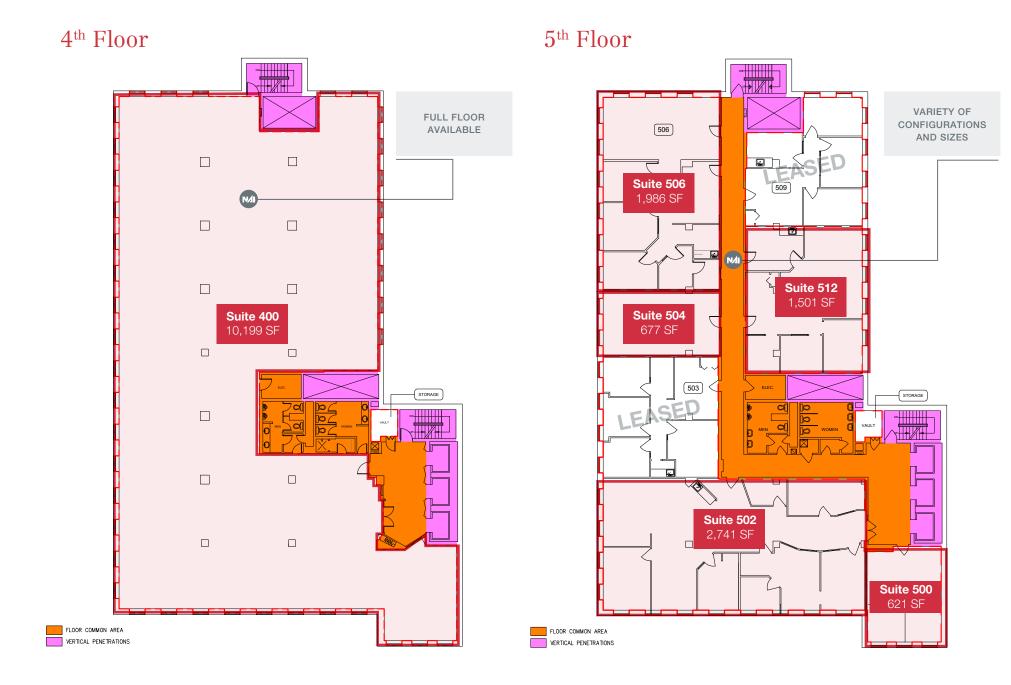

### Additional Information

| LEGAL DESCRIPTION               | Lot 21, Block , Plan F                                                                                                                                                                   |
|---------------------------------|------------------------------------------------------------------------------------------------------------------------------------------------------------------------------------------|
| AREAS AVAILABLE                 | Multiple suites from 408 sq.ft. to<br>9,197 sq.ft. See enclosed floor plans.                                                                                                             |
| ZONING                          | Core Commercial Arts Zone (CCA)                                                                                                                                                          |
| TENANT IMPROVEMENT<br>ALLOWANCE | Negotiable                                                                                                                                                                               |
| PARKING                         | Underground and covered parking negotiable                                                                                                                                               |
|                                 | Parking validation vouchers available for clients/customers                                                                                                                              |
| TERM                            | Flexible term lengths                                                                                                                                                                    |
| NET RENTAL RATE                 | Starting at \$5.00/sq.ft./annum                                                                                                                                                          |
| ADDITIONAL RENT                 | \$12.50/sq.ft./annum (2024 estimate)<br>includes property taxes, building<br>insurance, common area maintenance,<br>management fees, utilities (gas, water<br>and power) and janitorial. |