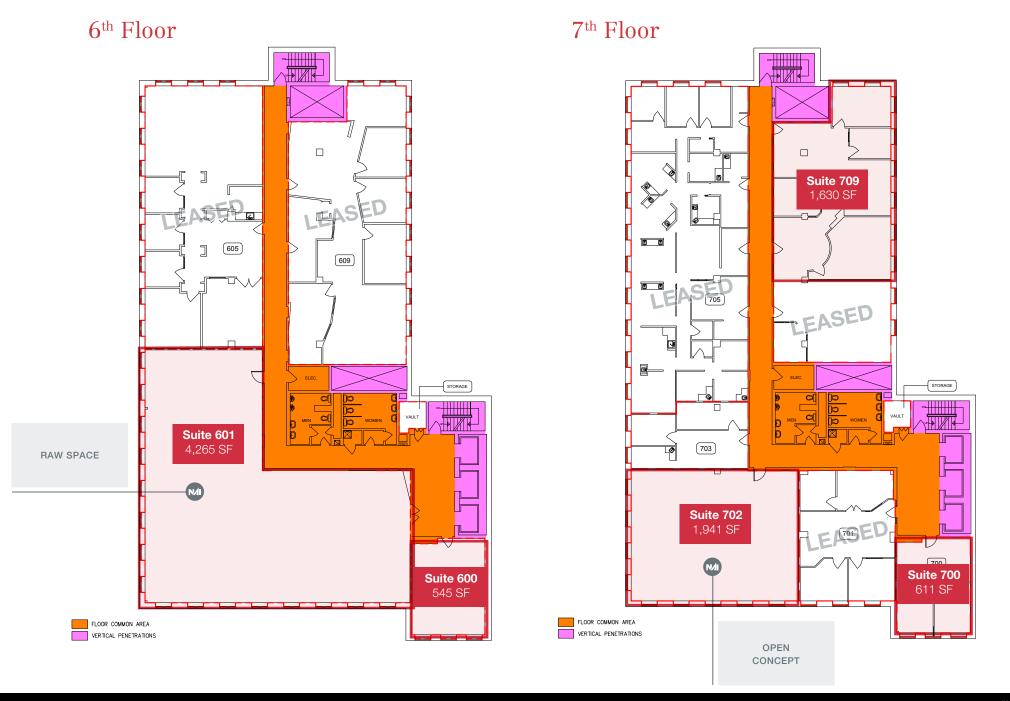

### Additional Information

| LEGAL DESCRIPTION               | Lot 21, Block , Plan F                                                                                                                                                                   |
|---------------------------------|------------------------------------------------------------------------------------------------------------------------------------------------------------------------------------------|
| AREAS AVAILABLE                 | Multiple suites from 408 sq.ft. to<br>9,197 sq.ft. See enclosed floor plans.                                                                                                             |
| ZONING                          | Core Commercial Arts Zone (CCA)                                                                                                                                                          |
| TENANT IMPROVEMENT<br>ALLOWANCE | Negotiable                                                                                                                                                                               |
| PARKING                         | Underground and covered parking negotiable                                                                                                                                               |
|                                 | Parking validation vouchers available for clients/customers                                                                                                                              |
| TERM                            | Flexible term lengths                                                                                                                                                                    |
| NET RENTAL RATE                 | Starting at \$5.00/sq.ft./annum                                                                                                                                                          |
| ADDITIONAL RENT                 | \$12.50/sq.ft./annum (2024 estimate)<br>includes property taxes, building<br>insurance, common area maintenance,<br>management fees, utilities (gas, water<br>and power) and janitorial. |