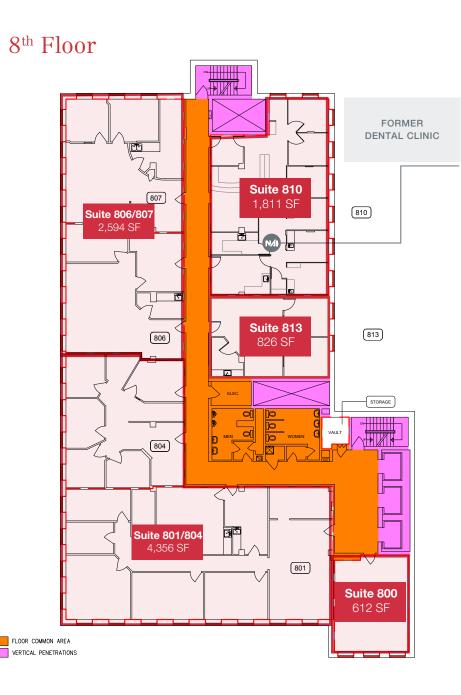

### Additional Information

| LEGAL DESCRIPTION               | Lot 21, Block , Plan F                                                                                                                                                                   |
|---------------------------------|------------------------------------------------------------------------------------------------------------------------------------------------------------------------------------------|
| AREAS AVAILABLE                 | Multiple suites from 408 sq.ft. to<br>9,197 sq.ft. See enclosed floor plans.                                                                                                             |
| ZONING                          | Core Commercial Arts Zone (CCA)                                                                                                                                                          |
| TENANT IMPROVEMENT<br>ALLOWANCE | Negotiable                                                                                                                                                                               |
| PARKING                         | Underground and covered parking negotiable                                                                                                                                               |
|                                 | Parking validation vouchers available for clients/customers                                                                                                                              |
| TERM                            | Flexible term lengths                                                                                                                                                                    |
| NET RENTAL RATE                 | Starting at \$5.00/sq.ft./annum                                                                                                                                                          |
| ADDITIONAL RENT                 | \$12.50/sq.ft./annum (2024 estimate)<br>includes property taxes, building<br>insurance, common area maintenance,<br>management fees, utilities (gas, water<br>and power) and janitorial. |