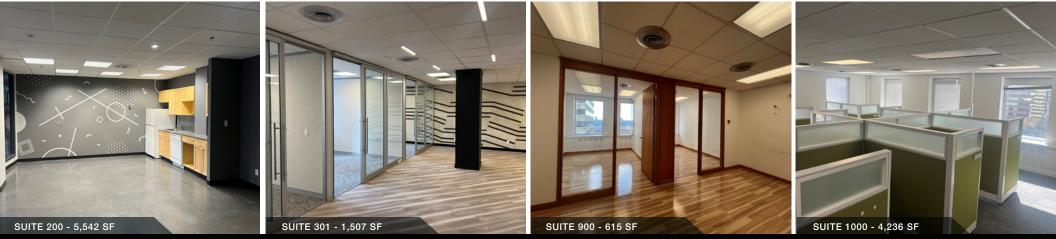

### Additional Information

| LEGAL DESCRIPTION               | Lot 21, Block , Plan F                                                                                                                                                                   |
|---------------------------------|------------------------------------------------------------------------------------------------------------------------------------------------------------------------------------------|
| AREAS AVAILABLE                 | Multiple suites from 408 sq.ft. to<br>9,197 sq.ft. See enclosed floor plans.                                                                                                             |
| ZONING                          | Core Commercial Arts Zone (CCA)                                                                                                                                                          |
| TENANT IMPROVEMENT<br>ALLOWANCE | Negotiable                                                                                                                                                                               |
| PARKING                         | Underground and covered parking negotiable                                                                                                                                               |
|                                 | Parking validation vouchers available for clients/customers                                                                                                                              |
| TERM                            | Flexible term lengths                                                                                                                                                                    |
| NET RENTAL RATE                 | Starting at \$5.00/sq.ft./annum                                                                                                                                                          |
| ADDITIONAL RENT                 | \$12.50/sq.ft./annum (2024 estimate)<br>includes property taxes, building<br>insurance, common area maintenance,<br>management fees, utilities (gas, water<br>and power) and janitorial. |