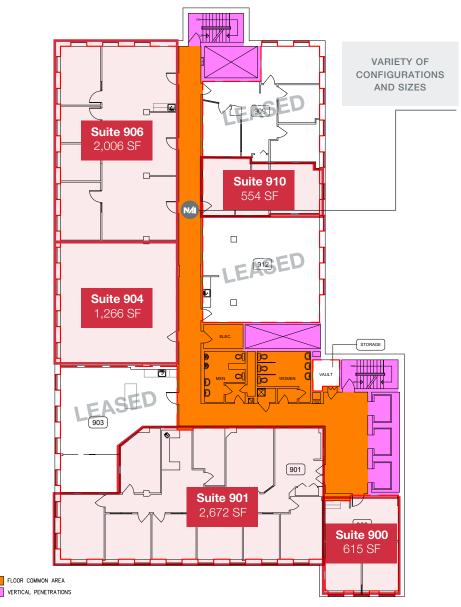

### Additional Information

| LEGAL DESCRIPTION               | Lot 21, Block , Plan F                                                                                                                                                                   |
|---------------------------------|------------------------------------------------------------------------------------------------------------------------------------------------------------------------------------------|
| AREAS AVAILABLE                 | Multiple suites from 408 sq.ft. to<br>9,197 sq.ft. See enclosed floor plans.                                                                                                             |
| ZONING                          | Core Commercial Arts Zone (CCA)                                                                                                                                                          |
| TENANT IMPROVEMENT<br>ALLOWANCE | Negotiable                                                                                                                                                                               |
| PARKING                         | Underground and covered parking negotiable                                                                                                                                               |
|                                 | Parking validation vouchers available for clients/customers                                                                                                                              |
| TERM                            | Flexible term lengths                                                                                                                                                                    |
| NET RENTAL RATE                 | Starting at \$5.00/sq.ft./annum                                                                                                                                                          |
| ADDITIONAL RENT                 | \$12.50/sq.ft./annum (2024 estimate)<br>includes property taxes, building<br>insurance, common area maintenance,<br>management fees, utilities (gas, water<br>and power) and janitorial. |