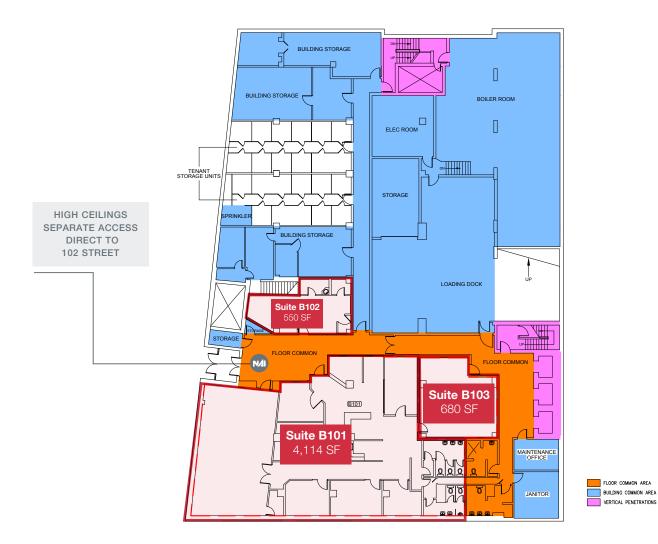

|
| TERM                            | Flexible term lengths                                                                                                                                                                    |
| NET RENTAL RATE                 | Starting at \$5.00/sq.ft./annum                                                                                                                                                          |
| ADDITIONAL RENT                 | \$12.50/sq.ft./annum (2024 estimate)<br>includes property taxes, building<br>insurance, common area maintenance,<br>management fees, utilities (gas, water<br>and power) and janitorial. |











#### Lower Level



















9<sup>th</sup> Floor







11<sup>th</sup> Floor



## Empire Building

HE INFORMATION CONTAINED HEREIN IS BELIEVED TO BE CORRECT, BUT IS NOT WARRANTED TO BE SUM

KEVIN MOCKFORD Senior Associate 587 635 2484 kmockford@naiedmonton.com GORDIE LOUGH Associate 587 635 5610 glough@naiaedmont<u>on.com</u>

JASPER INC

D DOES NOT FORM A PA

## **N**/ICommercial

- 4601 99 Street NW, Edmonton, AB T6E 4Y1
  - 780 436 7410

No.

www.naiedmonton.com

DANIEL YARMON Vice President, Retail 587 635 5609 dyarmon@naiedmonton.com