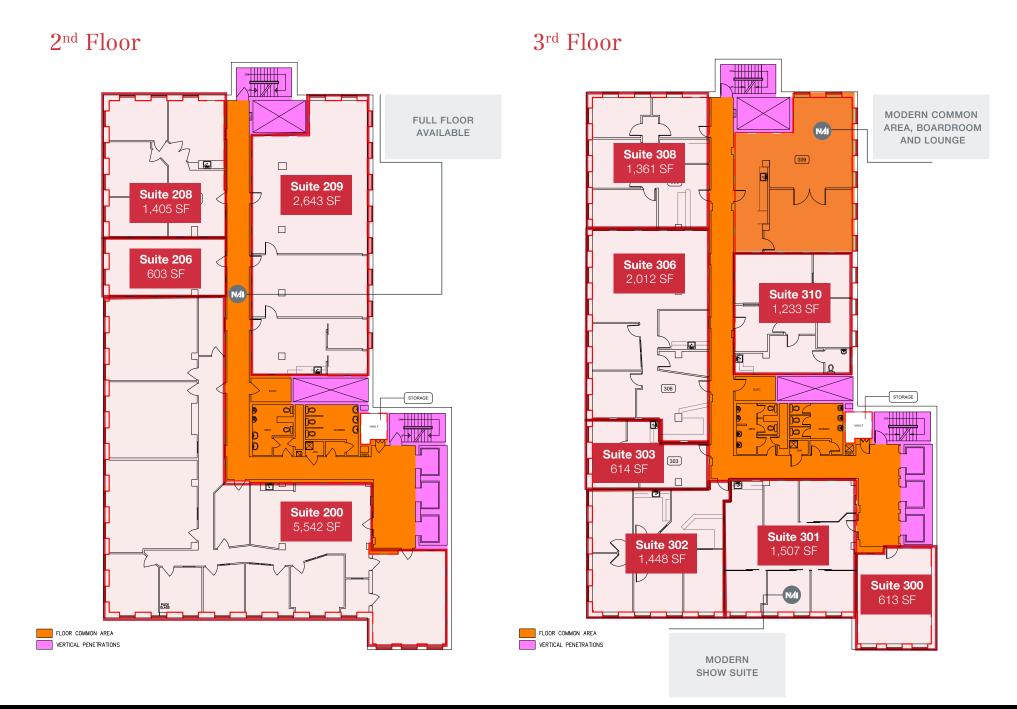

### Additional Information

| LEGAL DESCRIPTION               | Lot 21, Block , Plan F                                                                                                                                                                   |
|---------------------------------|------------------------------------------------------------------------------------------------------------------------------------------------------------------------------------------|
| AREAS AVAILABLE                 | Multiple suites from 408 sq.ft. to<br>9,197 sq.ft. See enclosed floor plans.                                                                                                             |
| ZONING                          | Core Commercial Arts Zone (CCA)                                                                                                                                                          |
| TENANT IMPROVEMENT<br>ALLOWANCE | Negotiable                                                                                                                                                                               |
| PARKING                         | Underground and covered parking negotiable                                                                                                                                               |
|                                 | Parking validation vouchers available for clients/customers                                                                                                                              |
| TERM                            | Flexible term lengths                                                                                                                                                                    |
| NET RENTAL RATE                 | Starting at \$5.00/sq.ft./annum                                                                                                                                                          |
| ADDITIONAL RENT                 | \$12.50/sq.ft./annum (2024 estimate)<br>includes property taxes, building<br>insurance, common area maintenance,<br>management fees, utilities (gas, water<br>and power) and janitorial. |